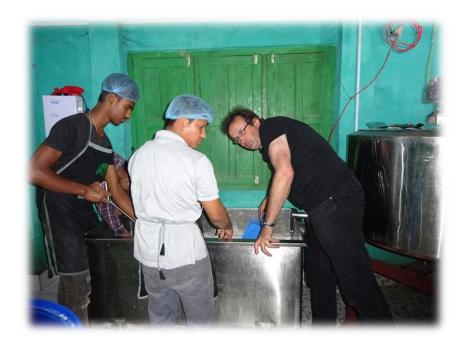

**Tasks** 

The expert has been given the following tasks:

- Improve existing products and production processes
- Develop new products
- Training and advising of staff

Additional advices about increasing the production capacity.

Results

The current cheese recipe was improved within the first week. During the following two weeks, seven new products were developed and have been produced.