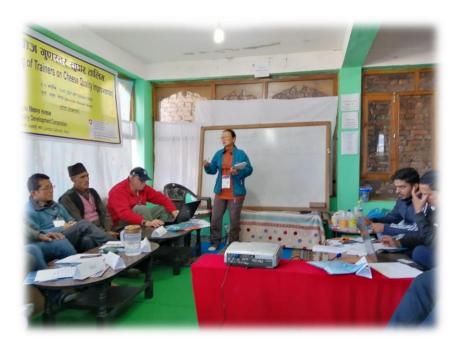

## SEC Assignment in Nepal, 2019

Assignment No. 3476

Location Kathmandu, Nepal

**Client** Food

**Expert** Carlos Marbach, Cheese

maker and laboratory

technician

**Period** 19.10. - 10.11.2019

Client Profile

The client is a 100% state owned company, responsible for milk collection and milk transforming in milk products and cheeses.

**Jacks** 

- Training of the Yak cheese makers from Langtang
- Training of the DDC cheese production responsibilities /authorities from Kathmandu