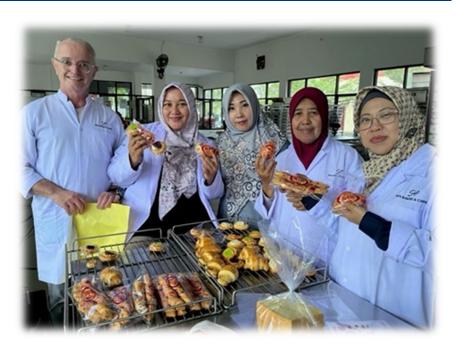

## SEC Assignment in Indonesia, 2023

Assignment No. 3683

Location Jember, Indonesia

**Client** Polytechnic

**Expert** Markus Rolli, Confectioner

**Period** 08.05. - 21.06.2023

Client Profile

Polytechnic with a production bakery, teaching factory and coffee shop.

asks

- Improving the quality
- Introducing new products
- Teaching hygiene standards
- Implementation of new package solutions
- Training of staff

Results

 All the tasks undertaken received good results. Staff were trained to produce new products and package them. Two sessions were conducted on hygiene and work safety. The quality of products was improved.