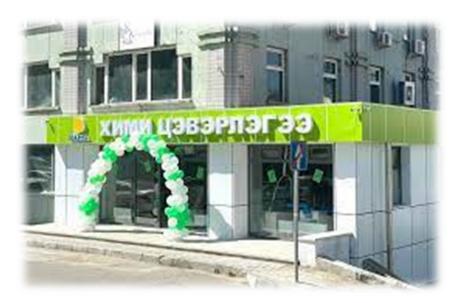

## SEC Remote Assignment in Mongolia, 2023

Assignment No. 4040

Location Ulaan Bataar, Mongolia

**Client** Cleaning industry

**Expert** Tom Deurloo

**Period** 17.07. - 29.09.2023

**Client Profile** 

The client is a dry cleaning and washing company with 8 imported machines, 3 locations/shops, 60 kiosks and 80 employees.