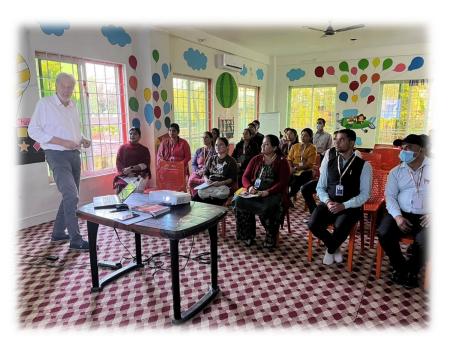

## Assignment No. 4045

| Location | Dhanghadi, Nepal                    |
|----------|-------------------------------------|
| Client   | International School                |
| Expert   | Heiner Teuteberg, school<br>adviser |
| Period   | 25.11 - 13.12.2022                  |

Tasks

Results

New established private school with about 300 students and about 20 teachers.

Improvement of teaching quality. Train the teachers to use methods that support students' activities. Support the principal in his own commitment to implement efficient teaching.

| Visible improvment in classroom management. Teachers give more time to |
|------------------------------------------------------------------------|
| the students for independent work.                                     |
| The presence of a foreign expert shows to the parents (clients) the    |
| commitment of the school to achieve a high level of education.         |