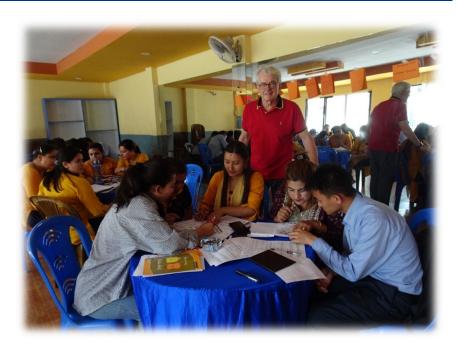

**Tasks** 

- Improve the individual teaching methods of all the teachers through individual counselling and various workshops
- Provide advice and support to the leading members of staff (Principal, Director, Vice-Principal, School Coordinators)

Results

Workshops, counselling and consultation took place. The positive effects will be seen in a mid- or longer term review of the teaching methods, the improvement of administration and organisation. The planting of greens on the premises was also implemented.