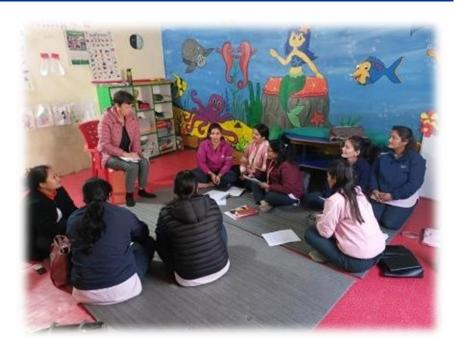

## Assignment No. 4199

**Location** Dhangadhi, Nepal

**Client** Secondary School

**Expert** Dora Frey

**Period** 29.01. - 20.02.2024

Client Profile

Glee Academy is a Higher Secondary School in Dhangadhi, with about 600 students and 40 teachers. The infrastructura is at a relatively low level.

asks

- Daily visits in the Primary and Pre-Primay
- More than 70 class visits including feedback
- 1 workshop in the Pre-Primary
- Several demonstration classes in the Primary School

Results

Some of the teachers changed their teaching habits and tried to implement our suggestions.