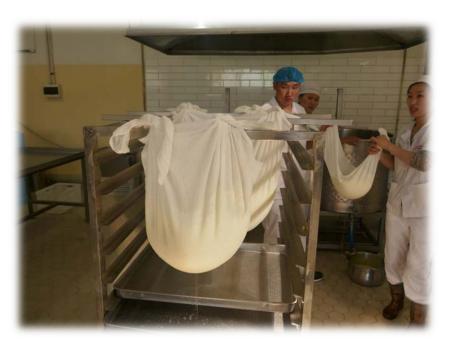

## SEC Assignment in Mongolia, 2017

| Location | Ulaanbaatar, Mongolia          |
|----------|--------------------------------|
| Client   | APU dairy plant                |
| Expert   | Carlos Marbach<br>Cheese maker |

Period 28.4. - 31.5. 2017

Client Pro<u>file</u>

Tasks

Results

The client is the milk processing part of a group, wich has other activities in the food production.

Training on the job
More efficient work flow
Quality improvement
Project innovation
Improvement of market position
Production efficency
Increase the QS
Monitoring ISO norms and procedures